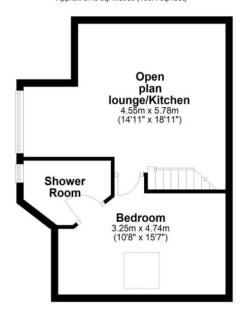

### Summary...

A top floor one bedroom flat close to Tunbridge Wells town centre requiring updating and being sold with no onward chain.

Second Floor Approx. 37.8 sq. metres (406.4 sq. feet)

Total area: approx. 37.8 sq. metres (406.4 sq. feet)