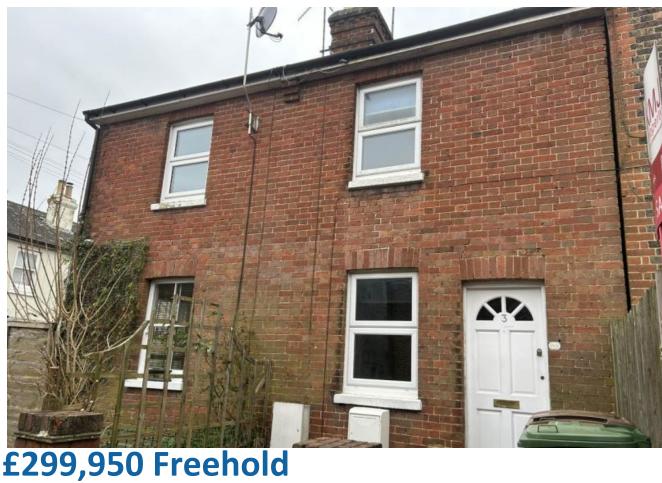

## The Features...

- No onward chain
- Council Tax band B
- ℘ Courtyard
- ℘ Central Heating

This 2-bedroom terrace property, located just off of Rusthall high-street, could be an ideal purchase for bothfirsttimebuyersandthoseseekinganinvestmentopportunity.

## Summary...

2 bedroom house in a Village location

Total area: approx. 56.0 sq. metres (602.9 sq. feet)

| Energy Efficiency Rating                                           |         |           |
|--------------------------------------------------------------------|---------|-----------|
|                                                                    | Current | Potential |
| Very energy efficient - lower running costs<br>(92- A<br>(81-91) B |         | 90        |
| (69-80) C                                                          | 72      |           |
| (55-68)                                                            |         |           |
| (39-54)                                                            |         |           |
| (21-38)                                                            |         |           |
| (1-20) <b>G</b>                                                    |         |           |
| Not energy efficient - higher running costs                        |         |           |
| England & Wales                                                    |         |           |