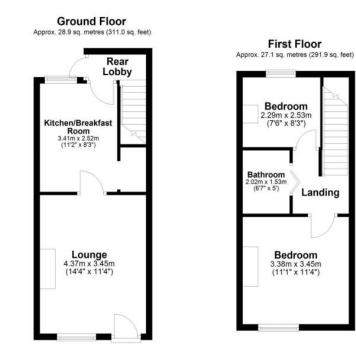

Accommodation...

℘ Lounge ()

- Ø Kitchen breakfast room ()
- Rear Lobby ()
- () Bedroom ()

() Bedroom ()

- () Bathroom ()
- () Garden ()

## Summary...

2 bedroom house in a Village location

Total area: approx. 56.0 sq. metres (602.9 sq. feet)

| Energy Efficiency Rating                                           |         |           |
|--------------------------------------------------------------------|---------|-----------|
|                                                                    | Current | Potential |
| Very energy efficient - lower running costs<br>(92- A<br>(81-91) B |         | 90        |
| (69-80) C                                                          | 72      |           |
| (55-68)                                                            |         |           |
| (39-54)                                                            |         |           |
| (21-38)                                                            |         |           |
| (1-20) <b>G</b>                                                    |         |           |
| Not energy efficient - higher running costs                        |         |           |
| England & Wales                                                    |         |           |