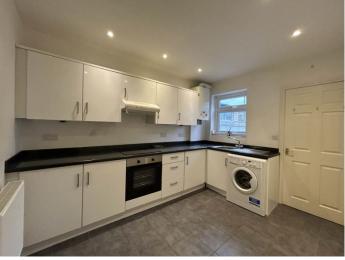

The property boasts a well sized lounge which provides ample space for dining, socialising and relaxing. Moving into the modern kitchen/ breakfast room which comes with appliances and a generous amount of cupboard space.