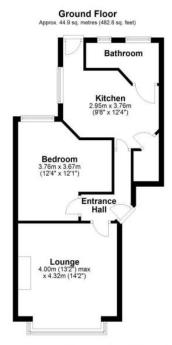

#### Accommodation...

- (2) Lounge ()
- () Kitchen ()
- () Bedroom ()
- (2) Bathroom ()
- (2) Garden (1)
- () Tenure

### Summary...

This one-bedroom flat in the sought-after 'Village' area of Tunbridge Wells sounds like a great find!

Total area: approx. 44.9 sq. metres (482.8 sq. feet)

www.tw-property.co.uk

TW Property 34 Monson Road, Tunbridge Wells, Kent. TN1 1LU 01892 530109 - sales@tw-property.co.uk - lettings@tw-property.co.uk