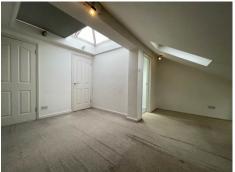

#### The Features...

- () Entrance Hall ()
- ( Lounge Diner ()
- () Kitchen
- (2) Bedroom 2 ()
- Shower room ()
- () Master Bedroom ()
- (2) En suite bathroom (2)

## The Property...

A beautifully presented duplex apartment in a period building in the centre of Tunbridge Wells. The property is situated on the top two floors of the building and provides lots of natural light and rooftop views. The accommodation comprises a large lounge diner with bay window to the front, one double bedroom, shower room and a kitchen with fitted appliances and space for a fridge freezer. On the top floor there is the master suite, comprising of a double bedroom, walk-in-wardrobe, and an en-suite bathroom. York Road is situated in the centre of town and offers a variety of shops, restaurants and bars. Early viewing is highly recommended.