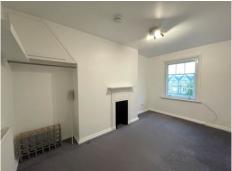

#### The Features...

- () Entrance Hall ()
- ( Lounge Diner ()
- () Kitchen
- (2) Bedroom 2 ()
- Shower room ()
- () Master Bedroom ()
- (2) En suite bathroom (2)

## The Property...

A beautifully presented duplex apartment in a period building in the centre of Tunbridge Wells. The property is situated on the top two floors of the building and provides lots of natural light and rooftop views. The accommodation comprises a large lounge diner with bay window to the front, one double bedroom, shower room and a kitchen with fitted appliances and space for a fridge freezer. On the top floor there is the master suite, comprising of a double bedroom, walk-in-wardrobe, and an en-suite bathroom. York Road is situated in the centre of town and offers a variety of shops, restaurants and bars. Early viewing is highly recommended.