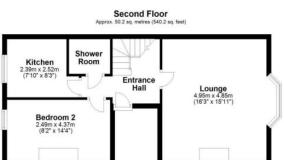

#### Accommodation...

Total area: approx. 80.1 sq. metres (861.8 sq. feet)

| Energy Efficiency Rating                            |                            |           |
|-----------------------------------------------------|----------------------------|-----------|
|                                                     | Current                    | Potential |
| Very energy efficient - lower running costs  (92- A |                            |           |
| (81-91) B                                           | 72                         | 78        |
| (55-68) D                                           |                            |           |
| (21-38) E                                           |                            |           |
|                                                     | 3                          |           |
| England & Wales                                     | EU Directive<br>2002/91/E0 |           |