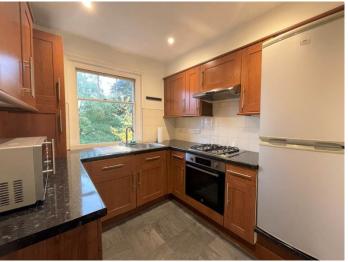

## The Property...

A beautifully presented duplex apartment in a period building in the centre of Tunbridge Wells. The property is situated on the top two floors of the building and provides lots of natural light and rooftop views. The accommodation comprises a large lounge diner with bay window to the front, one double bedroom, shower room and a kitchen with fitted appliances and space for a fridge freezer. On the top floor there is the master suite, comprising of a double bedroom, walk-in-wardrobe, and an en-suite bathroom. York Road is situated in the centre of town and offers a variety of shops, restaurants and bars. Early viewing is highly recommended.