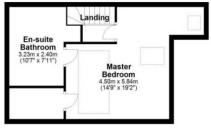

#### Accommodation...

#### The Features...

- () Entrance Hall ()
- ( Lounge Diner ()
- () Kitchen
- (2) Bedroom 2 ()
- Shower room ()
- () Master Bedroom ()
- (2) En suite bathroom (2)

## The Property...

A beautifully presented duplex apartment in a period building in the centre of Tunbridge Wells. The property is situated on the top two floors of the building and provides lots of natural light and rooftop views. The accommodation comprises a large lounge diner with bay window to the front, one double bedroom, shower room and a kitchen with fitted appliances and space for a fridge freezer. On the top floor there is the master suite, comprising of a double bedroom, walk-in-wardrobe, and an en-suite bathroom. York Road is situated in the centre of town and offers a variety of shops, restaurants and bars. Early viewing is highly recommended.