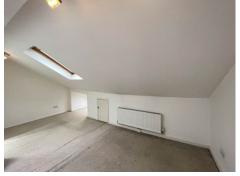

#### The Features...

- () Entrance Hall ()
- ( Lounge Diner ()
- () Kitchen
- (2) Bedroom 2 ()
- Shower room ()
- () Master Bedroom ()
- (2) En suite bathroom (2)

## The Property...

A beautifully presented duplex apartment in a period building in the centre of Tunbridge Wells. The property is situated on the top two floors of the building and provides lots of natural light and rooftop views. The accommodation comprises a large lounge diner with bay window to the front, one double bedroom, shower room and a kitchen with fitted appliances and space for a fridge freezer. On the top floor there is the master suite, comprising of a double bedroom, walk-in-wardrobe, and an en-suite bathroom. York Road is situated in the centre of town and offers a variety of shops, restaurants and bars. Early viewing is highly recommended.