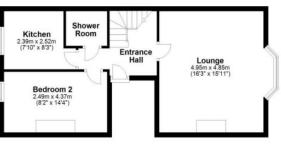

#### Accommodation...

Total area: approx. 80.1 sq. metres (861.8 sq. feet)

| Energy Efficiency Rating                            |                            |           |
|-----------------------------------------------------|----------------------------|-----------|
|                                                     | Current                    | Potential |
| Very energy efficient - lower running costs  (92- A |                            |           |
| (81-91) B                                           | 72                         | 78        |
| (55-68) D                                           |                            |           |
| (21-38) E                                           |                            |           |
|                                                     | 3                          |           |
| England & Wales                                     | EU Directive<br>2002/91/E0 |           |