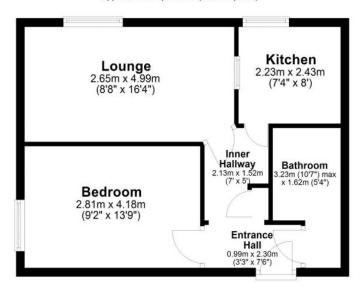

### Accommodation...

- () Lounge ()
- () Kitchen ()
- () Bedroom ()
- ℘ Bathroom ()
- (2) Tenure ()

#### Second Floor

Approx. 41.8 sq. metres (449.7 sq. feet)

Total area: approx. 41.8 sq. metres (449.7 sq. feet)

Since 2004 www.tw-property.co.uk