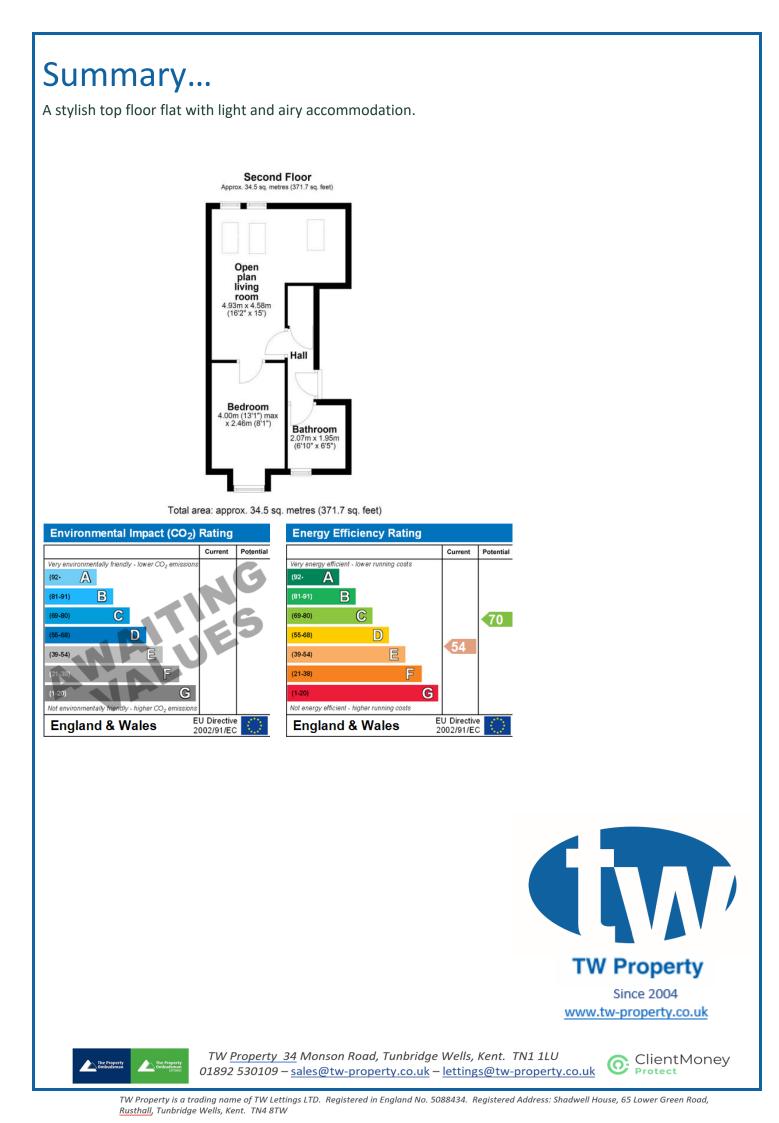

#### Accommodation...

() Entrance Hall ()

℘ Lounge ()

℘ Kitchen ()

() Bedroom ()

() Bathroom ()

() Tenure ()

### The Features...

- $\wp\,$  Light and airy accommodation
- No onward chain
- Ø Modern Kitchen
- $\wp$  Council Tax band C
- Ø Top floor flat
- Ø Open plan living area