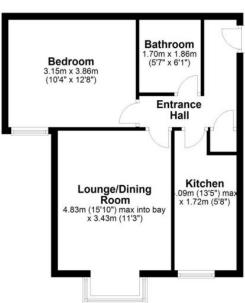

## Summary...

TW Property are delighted to present this exceptionally well-presented first-floor flat to the market.

First Floor Approx. 45.0 sq. metres (483.9 sq. feet)

Total area: approx. 45.0 sq. metres (483.9 sq. feet)